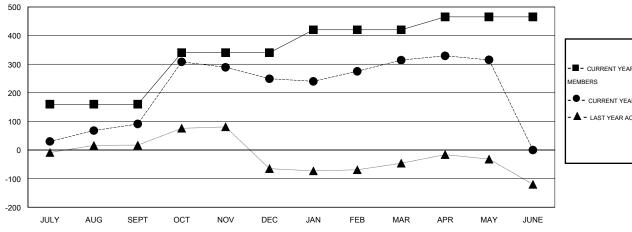

## GOALS AND ACTUAL MEMBERS CUMULATIVE

| ■-   | CURRENT YEAR GOALS FOR NEW |
|------|----------------------------|
| IFMR | FRS                        |

CURRENT YEAR ACTUAL MEMBERS

- LAST YEAR ACTUAL MEMBERS