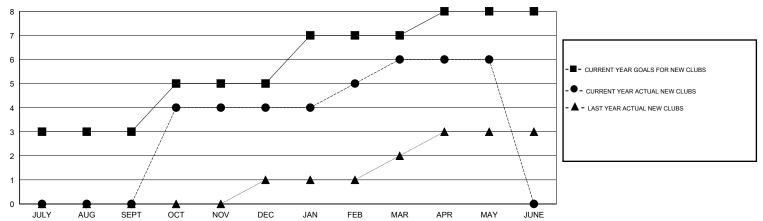

| 160                | 146                                 | 55                 | 91               |
| OCT/NOV/DEC           | 2                | 4         | 1                | 3                | OCT/NOV/DEC           | 180                | 249                                 | 91                 | 158              |
| JAN/FEB/MAR           | 2                | 2         | 1                | 1                | JAN/FEB/MAR           | 80                 | 137                                 | 72                 | 65               |
| APR/MAY/JUNE          | 1                | 0         | 0                | 0                | APR/MAY/JUNE          | 45                 | 39                                  | 38                 | 1                |

#### GOALS AND ACTUAL NEW CLUBS CUMULATIVE



## GOALS AND ACTUAL MEMBERS CUMULATIVE



| ■-   | CURRENT YEAR GOALS FOR NEW |
|------|----------------------------|
| IFMR | FRS                        |

CURRENT YEAR ACTUAL MEMBERS

- LAST YEAR ACTUAL MEMBERS

| DROPPED CLUBS: 2 |     |
|------------------|-----|
|                  |     |
| DROPPED MEMBERS  |     |
| DECEASED         | 10  |
| CLUB CANCELLED   | 44  |
| OTHER            | 202 |
| TOTAL            | 256 |

| 73 CLUBS OF 91 ADDED 1 OR MORE<br>NEW MEMBERS | GENDER DISTRIBU<br>MALE<br>FEMALE     | 2,825 (91.39%)<br>266 (8.61%) |            |
|-----------------------------------------------|---------------------------------------|-------------------------------|------------|
| CLICK HERE FOR HEALTH ASSESSMENT DATA         | FAMILY UNIT MEMBERS HEAD OF HOUSEHOLD |